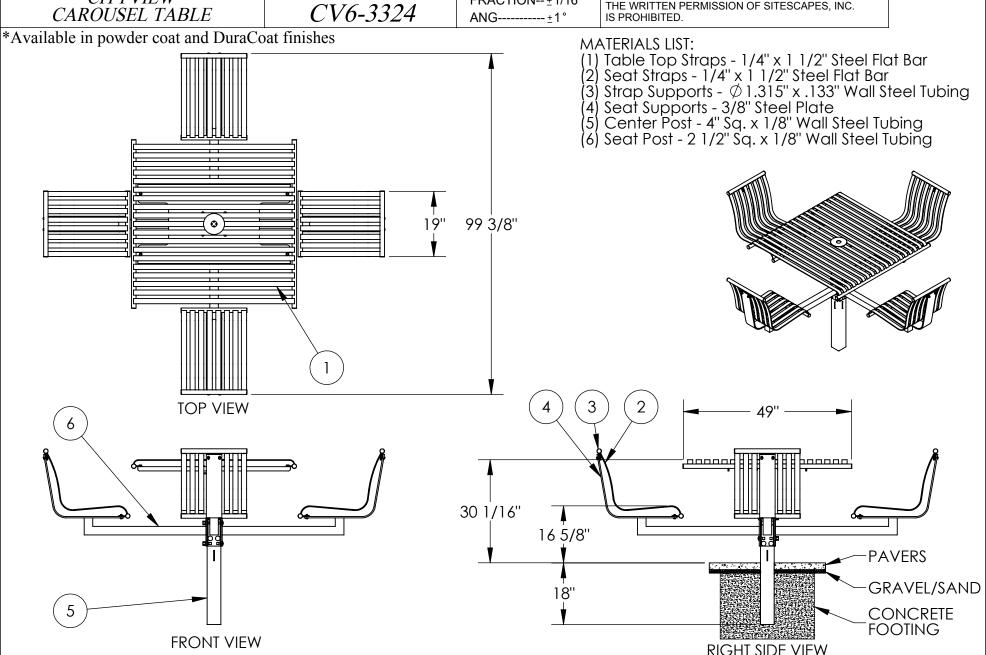

TITLE CITYVIEW CAROUSEL TABLE

CV6-3324

PRODUCT NO.

\*Available in powder coat and DuraCoat finishes

P.O. Box 22326 Lincoln, NE 68542

PF: 402/421-9464 | WEBSITE: www.sitescapesonline.com FX: 402/421-9479 | E-MAIL: info@sitescapesonline.com

**CITYVIEW** 

TITLE

PRODUCT NO.

FRACTION--±1/16"

INCH TOLERANCES U.O.S.

THE INFORMATION CONTAINED IN THIS DRAWING IS THE SOLE PROPERTY OF SITESCAPES, INC. ANY REPRODUCTION IN PART OR AS A WHOLE WITHOUT THE WRITTEN PERMISSION OF SITESCAPES, INC.