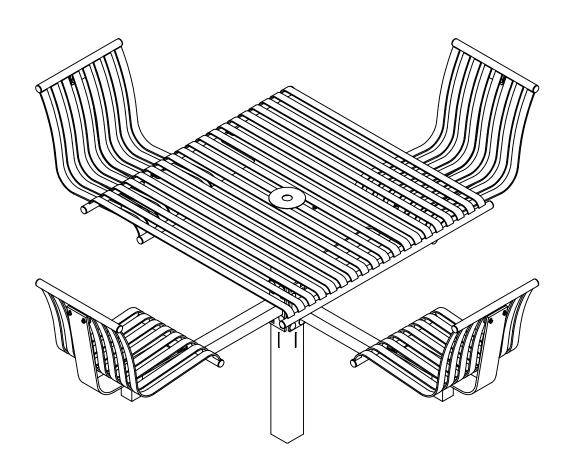

TITLE CITYVIEW CAROUSEL TABLE

CV6-3324

PRODUCT NO.

\*Available in powder coat and DuraCoat finishes

P.O. Box 22326 Lincoln, NE 68542

PF: 402/421-9464 | WEBSITE: www.sitescapesonline.com FX: 402/421-9479 | E-MAIL: info@sitescapesonline.com